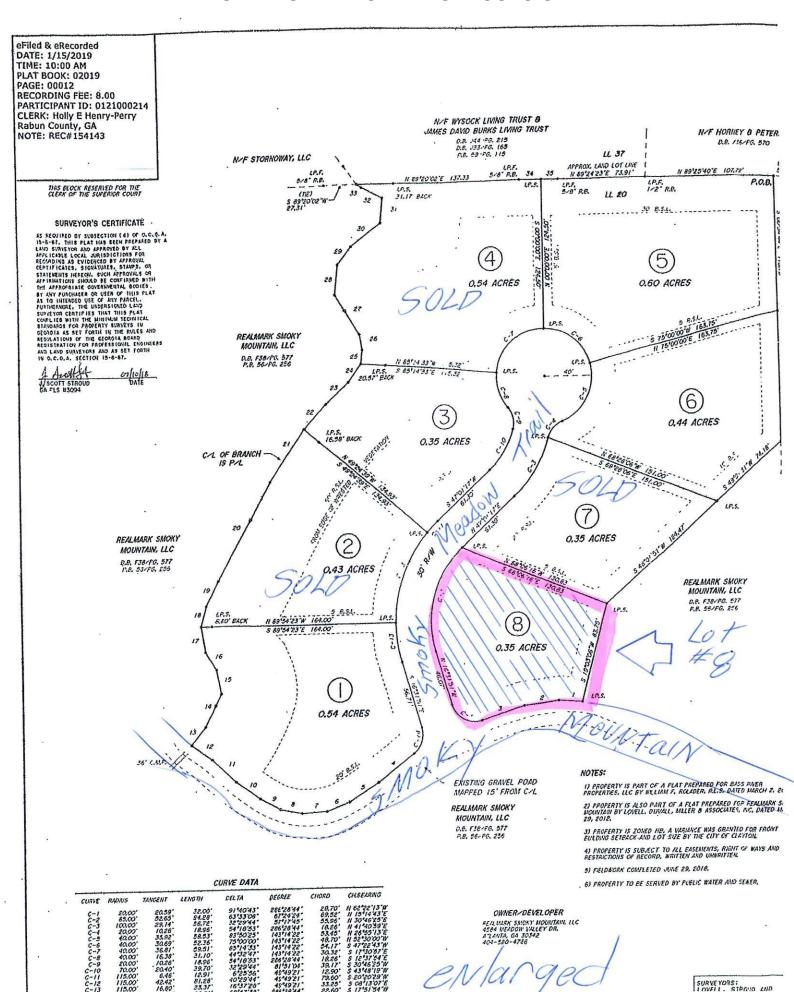

## PROPERTY INFORMATION

| County:        | Rabun       |
|----------------|-------------|
| Present Use:   | Subdivision |
| Potential Use: | Residential |

| Total Acres:     | 0.350 Acres            |
|------------------|------------------------|
| Lot:             | 8                      |
| Price Per Acre:  | \$0                    |
| Fees:            | \$                     |
| Waterfront:      | 0 Ft.                  |
| Frontage Type:   |                        |
| Water Body Name: | Smoky Mountain Village |
|                  |                        |

| 3.  | THI  | PROPERTY:                                                                                                                    | YES | NO |
|-----|------|------------------------------------------------------------------------------------------------------------------------------|-----|----|
|     | (a)  | How many acres are in Property? .35                                                                                          |     |    |
|     | (b)  | What is the current zoning of Property? Resi                                                                                 |     |    |
|     | (c)  | Will conveyance of Property exclude any mineral, oil, and timber rights?                                                     |     | X  |
|     | (d)  | Are there any governmental allotments committed?                                                                             |     | X  |
|     | (e)  | Have any licenses or usage permits been granted for, but not limited to, crops, minerals, hunting, water, grazing or timber? |     | ×  |
| EXP | _ANA | TION:                                                                                                                        |     |    |
|     |      |                                                                                                                              |     |    |
|     |      |                                                                                                                              | 1   |    |
| 4.  | SO   | IL, TREES, SHRUBS AND BOUNDARIES:                                                                                            | YES | NO |