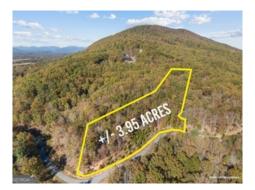

# Lot 184 Northshore Drive GAMLS 20165902 \$95,000

## 3.95 Acres Lake Laceola

Hidden just off the square in Cleveland exists the beautiful private, gated community Lake Laceola. You can enjoy the mountain views, sunsets and sunrises that surround you in your new home all while also having lake access to the beautiful lake 184 Lot is 3.95 acres. Located just 1-1/2 hours north of Atlanta, makes for an easy drive to your place of serenity and peace. A short 5 minute drive to downtown Cleveland, Helen and close to numerous hiking trails and State Parks. The lot has a gradual slope as it sits Mountainside. Amenities include a clubhouse with a kitchen, bar, workout room, great room, outdoor grill and covered/uncovered firepits.

Elem: Jack P Nix Primary

Middle: White County

High: White County

Remarks:

Hidden just off the square in Cleveland exists the beautiful private, gated community Lake Laceola. You can enjoy the mountain views, sunsets and sunrises that surround you in your new home all while also having lake access to the beautiful lake 184 Lot is 3.95 acres. Located just 1-1/2 hours north of Atlanta, makes for an easy drive to your place of serenity and peace. A short 5 minute drive to downtown Cleveland, Helen and close to numerous hiking trails and State Parks. The lot has a gradual slope as it sits Mountainside. Amenities include a clubhouse with a kitchen, bar, workout room, great room, outdoor grill and covered/uncovered firepits.