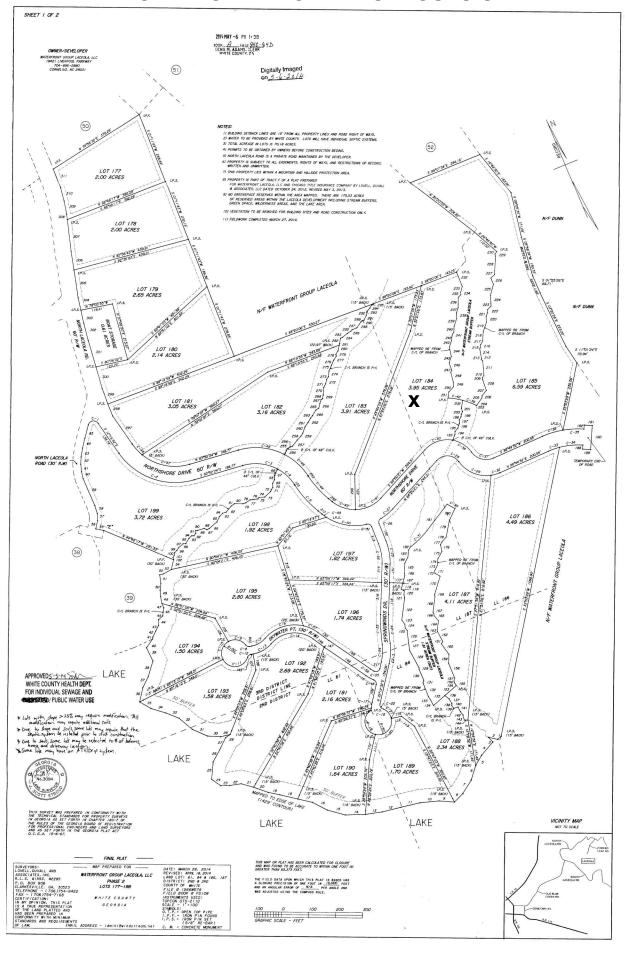

# Lot 184 Northshore Drive GAMLS 20165902 \$95,000

Directions: From the gate turn left onto N. Laceola Road. N. Laceola eventually turns into Shore Drive. The property is located on the left side.

#### OTHER INFORMATION

| Association Fees: | \$0 | Documents:          | Deed Restrictions/Convenants,Plat Map,Legal Description,Environmental Study |
|-------------------|-----|---------------------|-----------------------------------------------------------------------------|
|                   |     | Possible Financing: | Cash                                                                        |