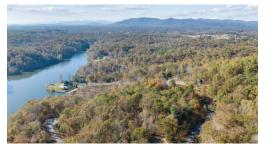

## 3.95 Acres Lake Laceola

Hidden just off the square in Cleveland exists the beautiful private, gated community Lake Laceola. You can enjoy the mountain views, sunsets and sunrises that surround you in your new home all while also having lake access to the beautiful lake 184 Lot is 3.95 acres. Located just 1-1/2 hours north of Atlanta, makes for an easy drive to your place of serenity and peace. A short 5 minute drive to downtown Cleveland, Helen and close to numerous hiking trails and State Parks. The lot has a gradual slope as it sits Mountainside. Amenities include a clubhouse with a kitchen, bar, workout room, great room, outdoor grill and covered/uncovered firepits.

Elem: Jack P Nix Primary

Middle: White County

High: White County

Remarks:

Hidden just off the square in Cleveland exists the beautiful private, gated community Lake Laceola. You can enjoy the mountain views, sunsets and sunrises that surround you in your new home all while also having lake access to the beautiful lake 184 Lot is 3.95 acres. Located just 1-1/2 hours north of Atlanta, makes for an easy drive to your place of serenity and peace. A short 5 minute drive to downtown Cleveland, Helen and close to numerous hiking trails and State Parks. The lot has a gradual slope as it sits Mountainside. Amenities include a clubhouse with a kitchen, bar, workout room, great room, outdoor grill and covered/uncovered firepits.