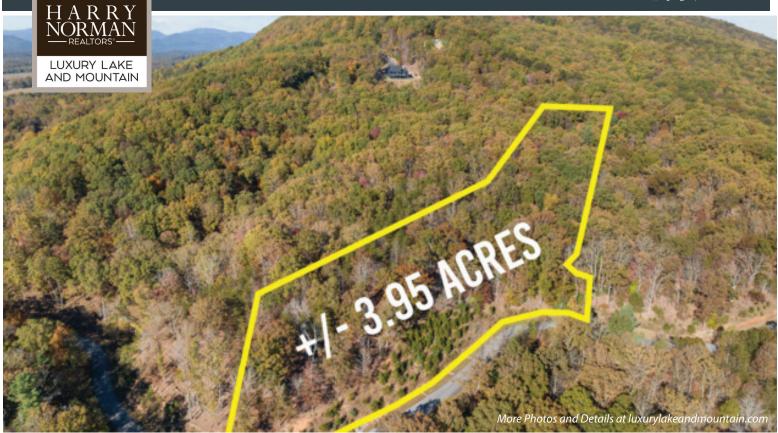

## 3.95 Acres Lake Laceola

Hidden just off the square in Cleveland exists the beautiful private, gated community Lake Laceola. You can enjoy the mountain views, sunsets and sunrises that surround you in your new home all while also having lake access to the beautiful lake 184 Lot is 3.95 acres. Located just 1-1/2 hours north of Atlanta, makes for an easy drive to your place of serenity and peace. A short 5 minute drive to downtown Cleveland, Helen and close to numerous hiking trails and State Parks. The lot has a gradual slope as it sits Mountainside. Amenities include a clubhouse with a kitchen, bar, workout room, great room, outdoor grill and covered/uncovered firepits.

Elem: Jack P Nix Primary

Middle: White County

High: White County

Remarks:

Hidden just off the square in Cleveland exists the beautiful private, gated community Lake Laceola. You can enjoy the mountain views, sunsets and sunrises that surround you in your new home all while also having lake access to the beautiful lake 184 Lot is 3.95 acres. Located just 1-1/2 hours north of Atlanta, makes for an easy drive to your place of serenity and peace. A short 5 minute drive to downtown Cleveland, Helen and close to numerous hiking trails and State Parks. The lot has a gradual slope as it sits Mountainside. Amenities include a clubhouse with a kitchen, bar, workout room, great room, outdoor grill and covered/uncovered firepits.