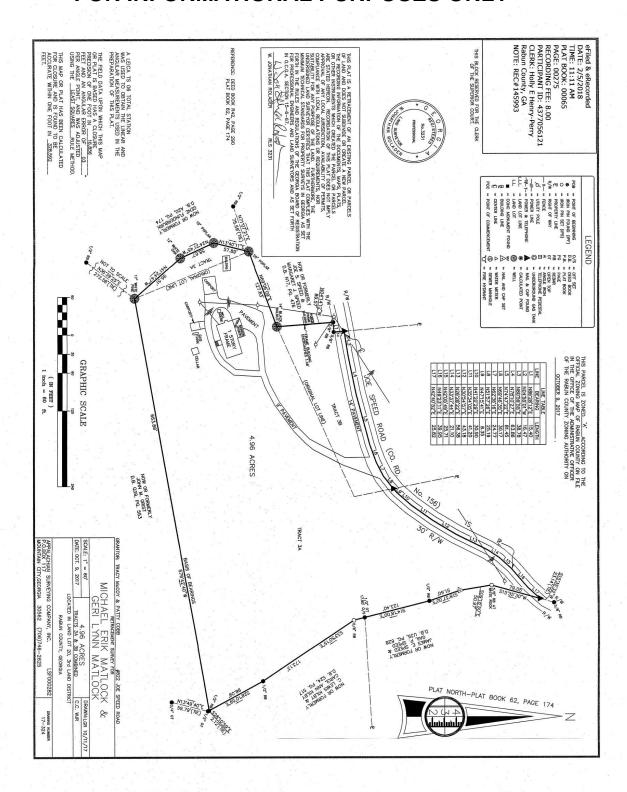

#### PROPERTY INFORMATION

| County:       | Rabun   |
|---------------|---------|
| Annual Taxes: | \$1,206 |
| Tax Year:     | 2022    |
| Ownershin:    |         |

| Total Finished SQFT:     | 1,458          |
|--------------------------|----------------|
| Above Grade Fin. SQFT:   | 1,458          |
| Below Grade Fin. SQFT:   | 0              |
| Below Grade Unfin. SQFT: | 0              |
| SQFT Source:             | Public Records |
| Total Acres:             | 4.960 Acres    |
| Total Acres Src:         | Public Records |
|                          |                |

# FOR INFORMATIONAL PURPOSES ONLY