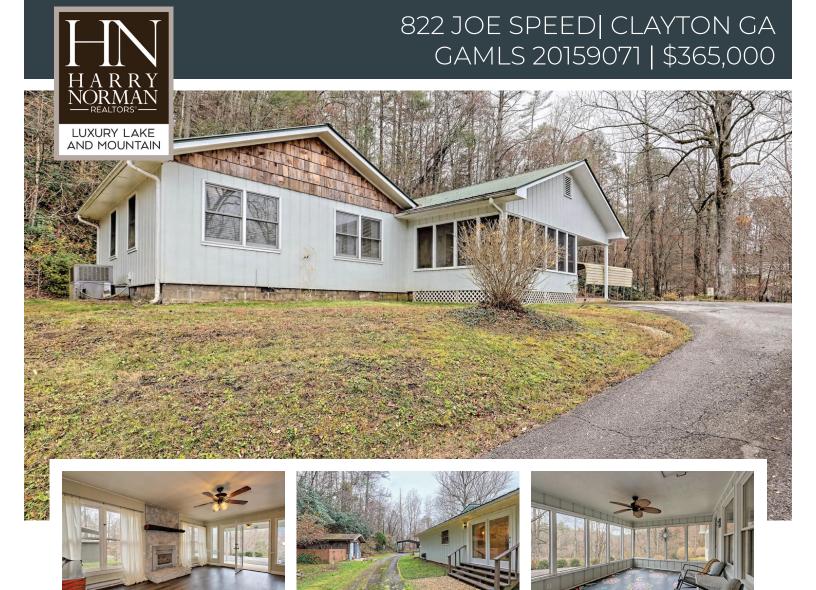

# Serene Mountain Retreat

This charming 3-bedroom, 2-bathroom single-story home offers 1,458 sq ft of comfortable living space. The welcoming entry leads to a cozy seating room with a fireplace, seamlessly flowing into the spacious living area. Modern lighting graces the kitchen and adjacent dining room. The primary bedroom features a renovated ensuite with a beautifully tiled shower. A standout feature is the expansive screened porch, offering views of the garden and mountains beyond. Recent updates include vinyl flooring, tiled bathrooms, carpeting, and fresh paint, ensuring modern comfort. The property boasts outdoor amenities, including a fire ring, outdoor shed, and ample space for various activities on approximately 0.42 flat acres. With wood siding, cedar shake accents, and a freshly painted metal roof, this home exudes timeless charm. Positioned on elevated terrain with a private driveway, it offers a picturesque setting on Joe Speed Road, inviting residents to embrace the natural beauty of Rabun County mountains. Don't miss the chance to make this property your happy place!

Remarks:

Welcome to your very own serene mountain retreat! This charming 3/2 single-story home offers 1,458 sq ft of comfortable living space, nestled on a sprawling 4,96-acre property in the heart of Rabun County, Georgia. - Upon entry, you're greeted by a welcoming seating room anchored by a cozy fireplace, providing a seamless introduction to the spacious living room beyond. Modern lighting fixtures charm the kitchen and its adjacent dining room, creating a seamless environment for everyday meals and special gatherings. The primary bedroom boasts a renovated ensuite with a beautifully tiled shower, ensuring privacy and comfort. - A standout feature of this property is the expansive screened porch, adorned with custom at on its concrete floor and providing views of the garden and mountain just beyond. This inviting space is ideal for savoring morning coffee, relishing serene evenings with a good book, or transforming into a versatile space that can cater to your desires, whether it's an art studio, kids' playroom, yoga sanctuary, or any other activity you envision. - For those who love outdoor entertaining, there's ample space to sit around the fire ring or under the shade of mature trees. The property also boasts an array of plants and flowers, introducing vibrant colors and a touch of nature to your surroundings. An outdoor shed provides additional storage space for gardening tools or can serve as a versatile workshop area. - This home's recent updates include vinyl flooring, tiled bathrooms, carpeting, and freshly painted walls, ensuring it's move-in ready and providing a sense of modern comfort. - The home, positioned on elevated terrain, is accessed via a private driveway that gracefully encircles the house. You'll also find a generous carport, ideal for accommodating your RV and conveniently storing all your outdoor equipment and toys. Approximately 0.42 acres of the property are flat and at street level, offering potential for various outdoor activities, additional entertainment area, and parking. - The combina