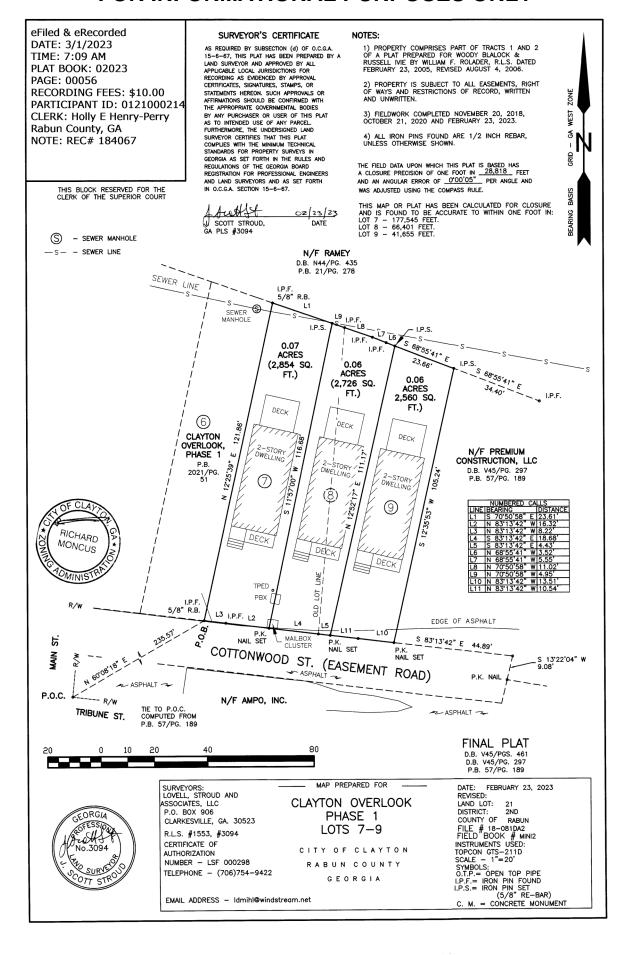

### PROPERTY INFORMATION

| County:       | Rabun   |
|---------------|---------|
| Annual Taxes: | \$2,182 |
| Tax Year:     | 2023    |
| Ownership:    |         |

| Total Finished SQFT:     | 0              |
|--------------------------|----------------|
| Above Grade Fin. SQFT:   | 0              |
| Below Grade Fin. SQFT:   | 0              |
| Below Grade Unfin. SQFT: | 0              |
| SQFT Source:             | Other          |
| Total Acres:             | 0.060 Acres    |
| Total Acres Src:         | Public Records |
|                          |                |

| Year Built:        | 2022                           |
|--------------------|--------------------------------|
| Constr. Status:    |                                |
| Prop. Description: |                                |
| Waterfront:        | 0 Ft.                          |
| Feature Name:      |                                |
| Elem:              | Rabun County Primary/Elementar |
| Middle:            | Rabun County                   |
| High:              | Rabun County                   |