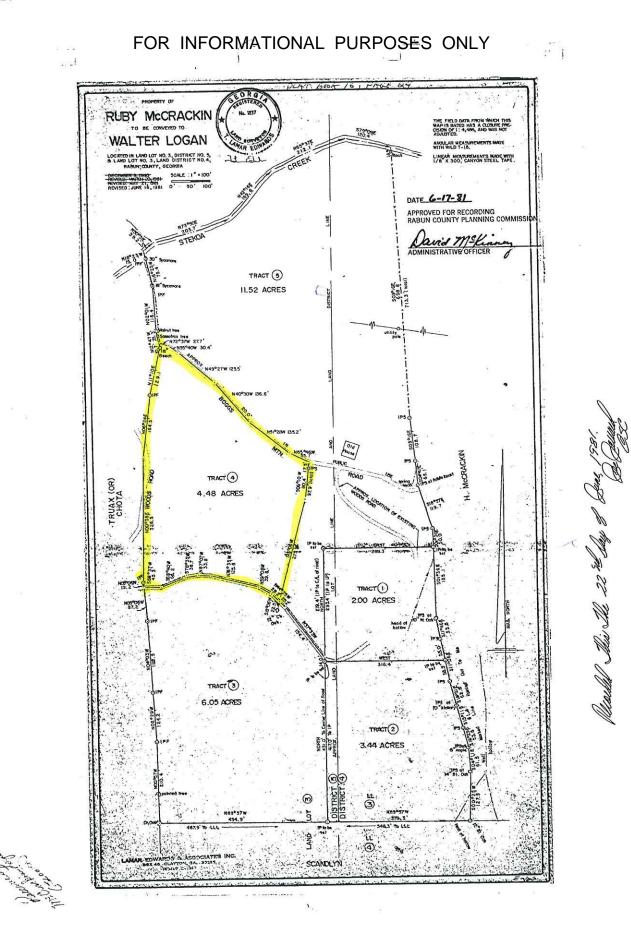

## PROPERTY INFORMATION

| County:        | Rabun       | Total Acres:     | 4.480 Acres | Elem:   | Rabun County Primary/Elementar |
|----------------|-------------|------------------|-------------|---------|--------------------------------|
| Present Use:   | Unimproved  | Lot:             | 4           | Middle: | Rabun County                   |
| Potential Use: | Residential | Price Per Acre:  | \$0         | High:   | Rabun County                   |
|                |             | Fees:            | \$          |         |                                |
|                |             | Waterfront:      | 0 Ft.       |         |                                |
| Frontage Type: |             |                  |             |         |                                |
|                |             | Water Body Name: |             |         |                                |

## OTHER INFORMATION

Association Fees:

Documents: Possible Financing: Plat Map,Legal Description

**Caleb Tyler** Phone: 706-982-4646 Email: caleb.tyler@harrynorman.com

\$0

Harry Norman REALTORS 141 South Main Street Clayton, 30525 Phone: 706-212-0228