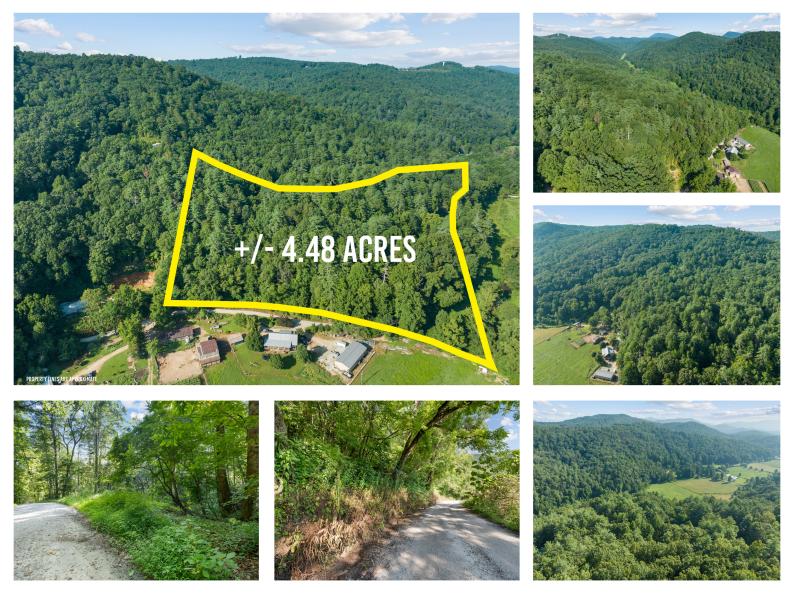

## 0 Rickman Airfield Road | Clayton 4.48 acres | \$79,000 | GAMLS# 20138083

Come build your dream home on this 4.48 acre lot with valley and mountain views minutes from downtown Clayton. Take your pick of building sites and settle down in the mountains. Road frontage on Rickman Airfield Road and Sequoia Hills Lane for easy access.

Remarks: Come build your dream home on this 4.48 acre lot with valley and mountain views minutes from downtown Clayton. Take your pick of building sites and settle down in the mountains. Road frontage on Rickman Airfield Rd and Sequoia Hills Ln for easy access.

Directions: From 441 N, turn right on Rickman Airfield Rd, not far past Chota - Sequoia Hills Ln is on the right. Property can be accessed from Sequoia Hills Ln or Rickman Airfield, look for signs.