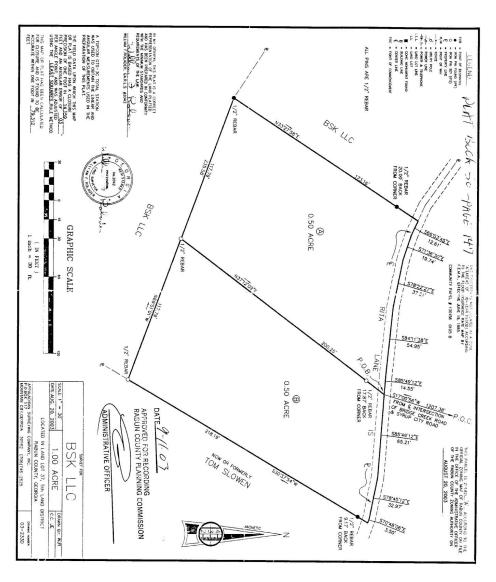

#### PROPERTY INFORMATION

| County:       | Rabun   |
|---------------|---------|
| Annual Taxes: | \$1,100 |
| Tax Year:     | 2022    |
| Ownership:    |         |

| 1,320          |
|----------------|
| 1,320          |
| 0              |
| 0              |
| Public Records |
| 0.500 Acres    |
| Public Records |
|                |

## FOR INFORMATIONAL PURPOSES ONLY

HE MB

Reladed this the 18th day of September, 2003. Ja Jan, Class C. CT

3x 147