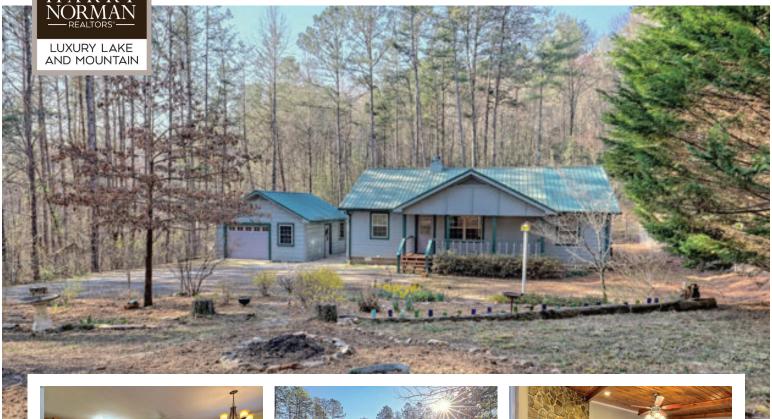

# 255 RITA LANE | TIGER | GAMLS# 20175414 \$340,000

This 3-bedroom, 2-bathroom single-level home offers convenience and practical living. A detached garage offers ample storage and the perfect space for a workshop/creative space or housing your vehicles. The ½ acre lot is completely fenced with a remote-controlled access gate. The landscape offers mature landscaping. Conveniently located less than 10 minutes from Downtown Clayton, Rabun County Public School campus, Lake Burton and Lake Rabun.

Remarks:

If you're looking for convenience and low maintenance, this is a great opportunity! This 3-bedroom, 2-bathroom single-level home offers a metal roof, hardiboard siding and a fully fenced 1/2 acre lot secured by a remote-controlled access gate within a mile of downtown Tiger, GA. The covered front porch is the perfect spot to enjoy morning coffee or a relaxing evening soaking in the beauty of the mature garden and evening light. An inviting family room with vaulted ceilings and a cozy gas-log fireplace greet you complete with hardwood inlay floors. Entertaining is made easy in the open kitchen floor plan with a breakfast bar and dining area. Enjoy privacy with the owner's suite on the left wing of the home and two additional guest rooms that share a common bathroom to the right of the main living area. A large, open deck overlooks the private back yard and forest. A detached garage offers ample storage and the perfect space for a workshop/creative space or for housing your vehicles. Conveniently located .3 miles from Downtown Tiger and less than 10 minutes from Downtown Clayton, Rabun County public school campus, Lake Burton and Lake Rabun.