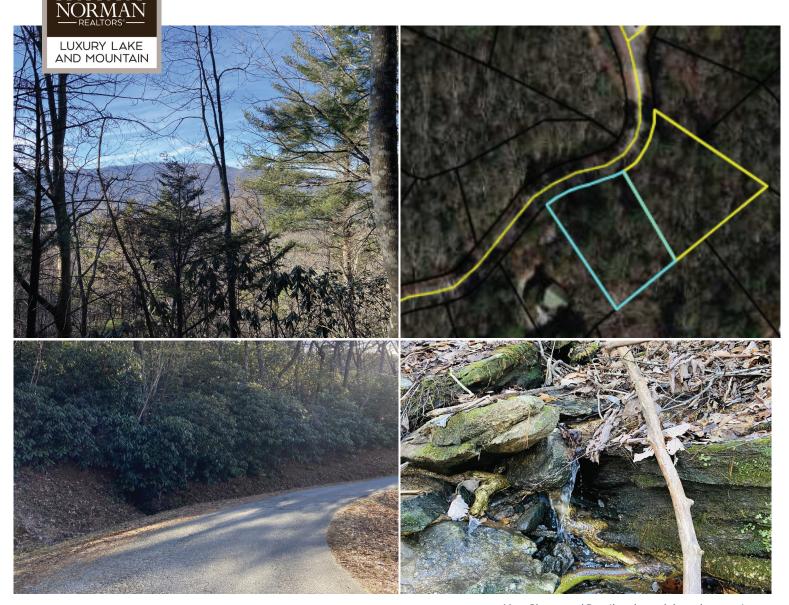

# Adjoining lots totalling 0.82 acres on Screamer Mountain

Are you looking for mountain views and a water feature? These adjoined Screamer Mountain lots offer long-range mountain views and creek that runs through the property! Enjoy the privacy of being near the top of the mountain yet minutes from downtown Clayton.

Remarks:

Are you looking for mountain views and a water feature? These adjoined Screamer Mountain lots offer long-range mountain views and creek that runs through the property! Enjoy the privacy of being near the top of the mountain yet minutes from downtown Clayton. City water access. Perc-test done in 2022 for septic. This neighborhood is zoned for residential homes and does not allow modular or tiny homes.

Directions: From Rickman St turn right on Polly Gap Rd, make sharp turn onto Curt Dotson Dr, Curt Dotson ends into Screamer Dr. Turn left onto Screamer Dr. These lots are located to the left of 747 Screamer Dr.