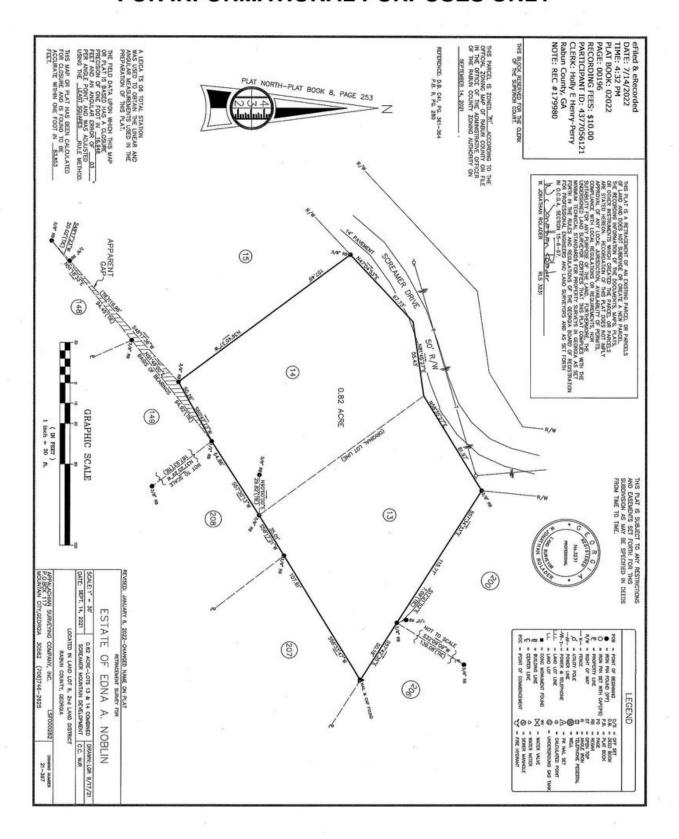

#### PROPERTY INFORMATION

County: Rabun Present Use: Potential Use:

**Total Acres:** 0.820 Acres Lot: \$0 Price Per Acre: \$ Fees: 0 Ft. Waterfront: Frontage Type: Water Body Name:

Elem: Rabun County Primary/Elementar Middle: Rabun County High: Rabun County

#### **FEATURES**

| Amenities:     | None    | Topographyy:    | Steep Slope |
|----------------|---------|-----------------|-------------|
| Boathouse:     | Creek   | Units Per Acre: |             |
| Road Frontage: | , 0 ft. | Utilities:      | None        |
| Structures:    |         | Water Lot:      | Creek       |
|                |         | Zoning:         |             |

### OTHER INFORMATION

**Association Fees:** \$0 Documents: Legal Description,Plat Map Possible Financing:

Laura Ogram Phone: 706-851-9923 Email: laura.ogram@harrynorman.com

Harry Norman REALTORS 141 South Main Street Clayton, 30525 Phone: 706-212-0228