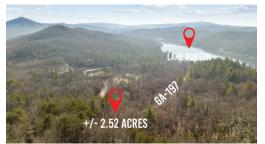

### 2.5 Acres Near Lake Burton

Great opportunity to be right next to Lake Burton. This 2.5-/+ acre lot is less than a mile from Moccasin Creek State Park, 2.5 miles from LaPrade's Marina and 20 minutes from downtown Clayton and less than 2 hours from downtown Atlanta. With quick access to so many hiking trails, boating, shopping, and more, this is the perfect location for anyone wanting to build their ideal mountain home near Lake Burton. Borders US National Forest.

| Elem:   | Rabun County Primary/Elementar |  |
|---------|--------------------------------|--|
| Middle: | Rabun County                   |  |
| High:   | Rabun County                   |  |

Remarks: Great opportunity to be right next to Lake Burton. This 2.5-/+ acre lot is less than a mile from Moccasin Creek State Park, 2.5 miles from LaPrade's Marina and 20 minutes from downtown Clayton and less than 2 hours from downtown Atlanta. With quick access to so many hiking trails, boating, shopping, and more, this is the perfect location for anyone wanting to build their ideal mountain home near Lake Burton.

Directions: From Clayton, take Hwy 76W to Hwy 197 and turn left - go about 3 miles and property is on the right.