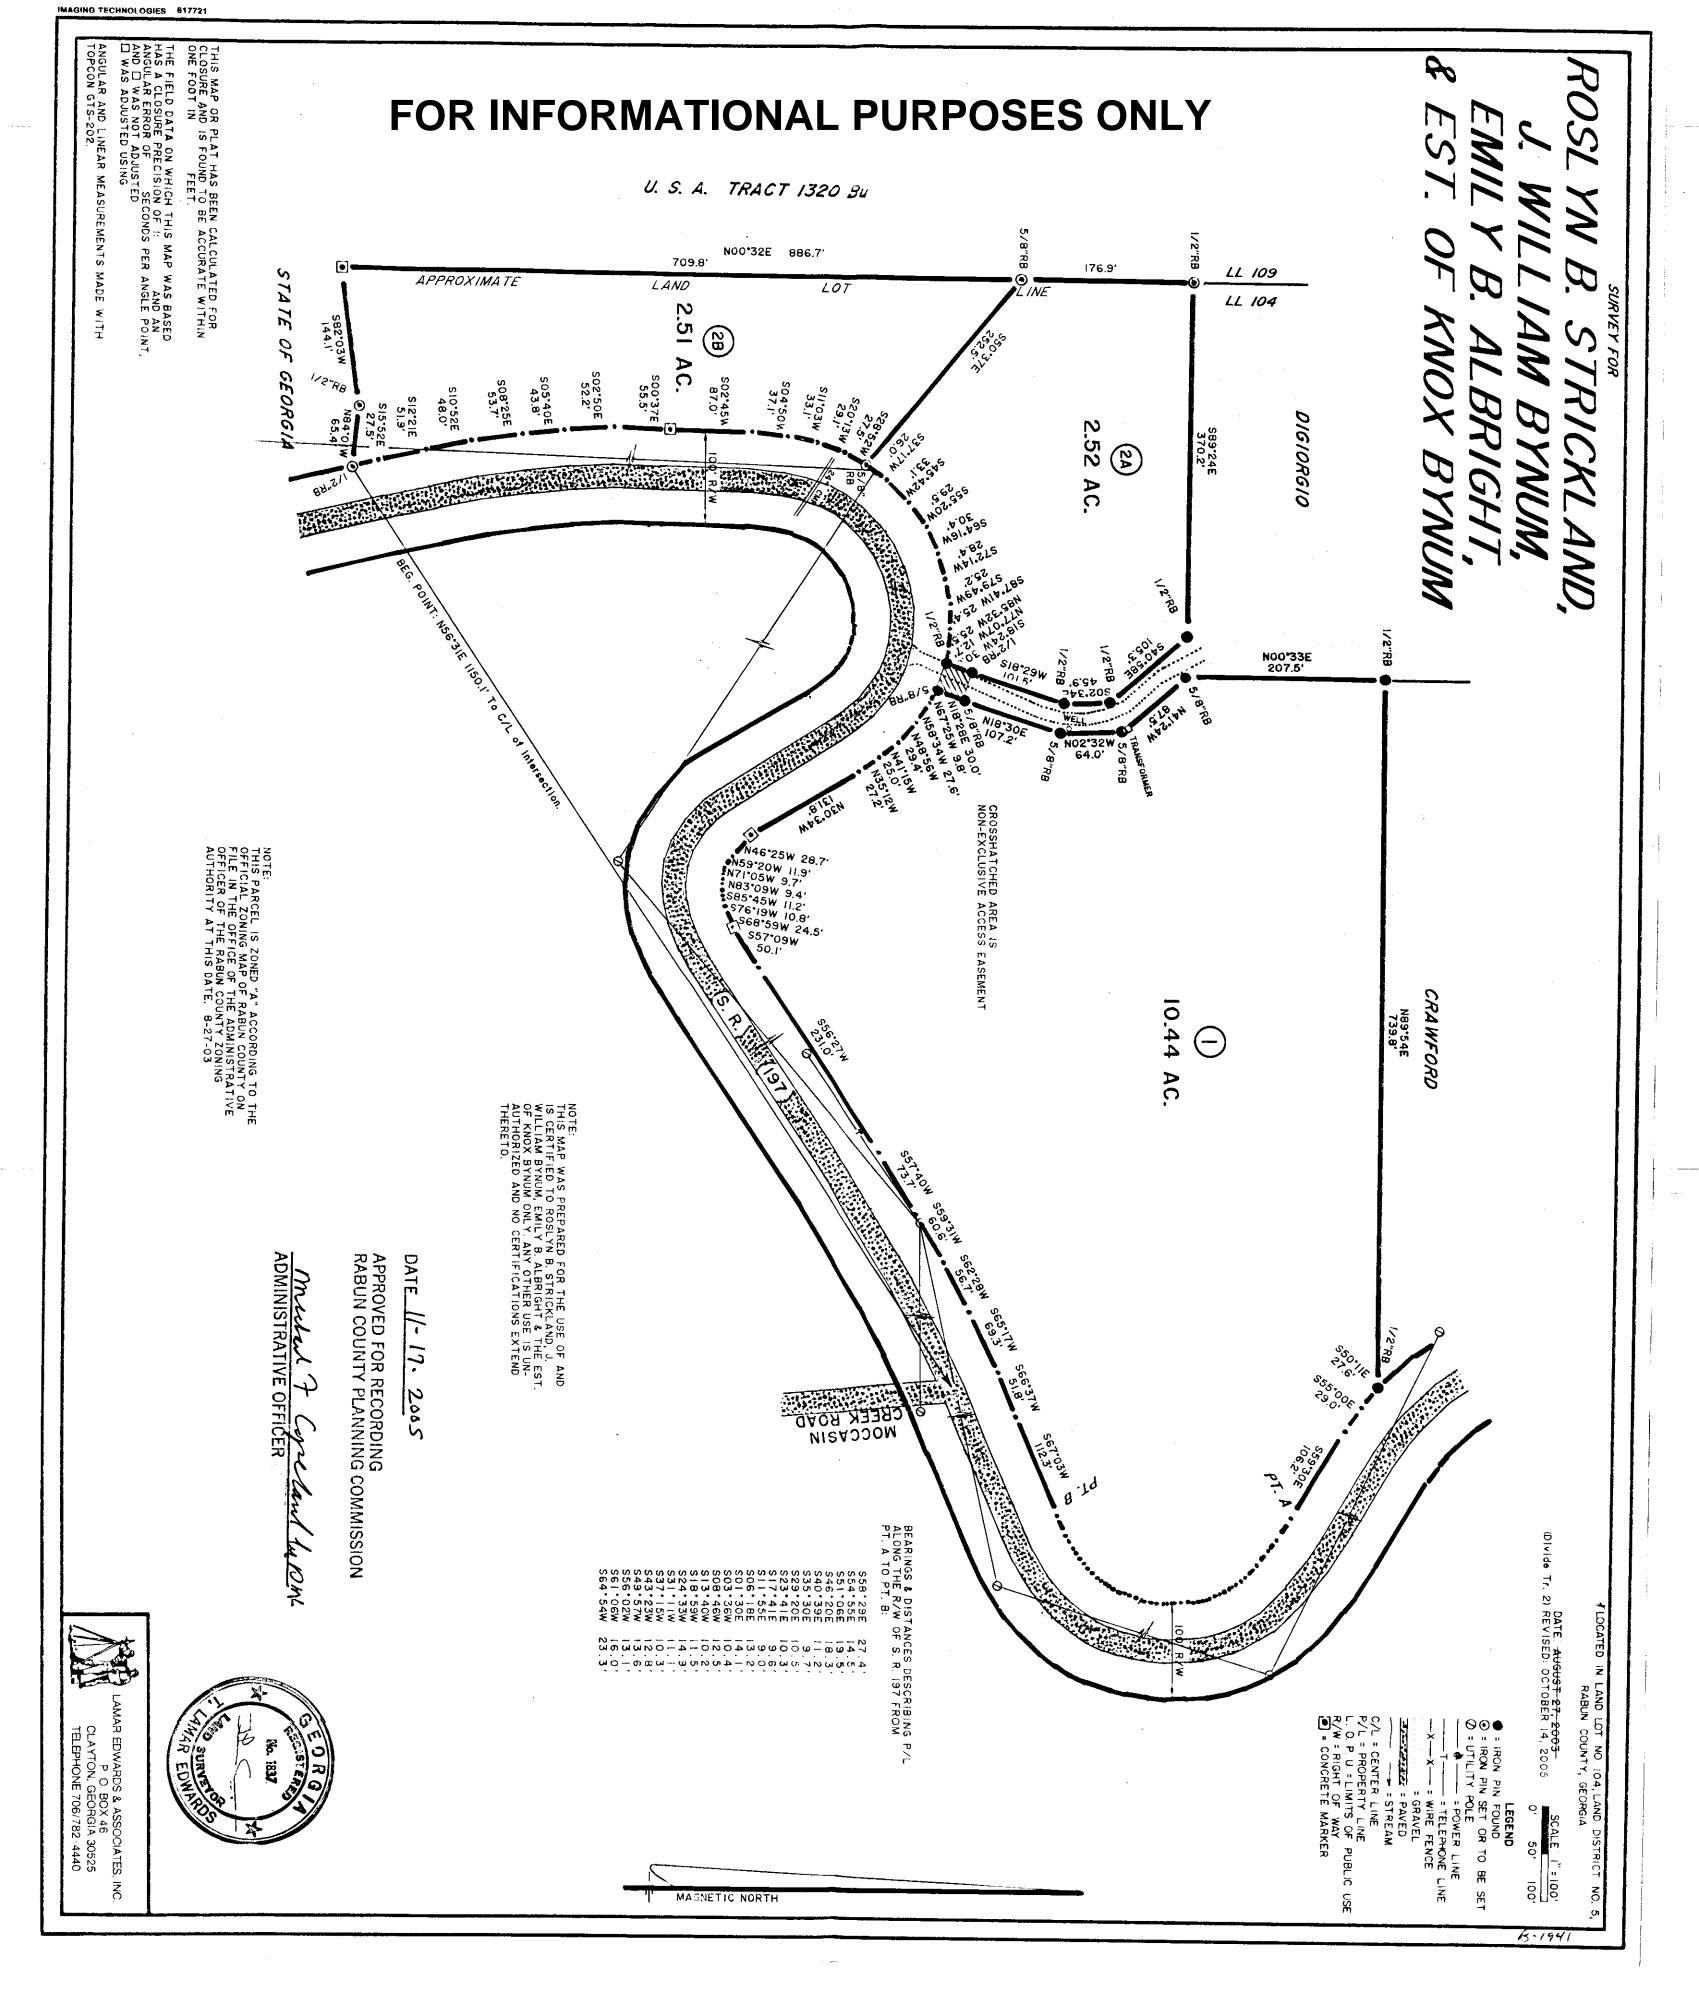

# TYLER REAL ESTATE GROUP

**JENNIFER TYLER** C: 706-968-8521

**CALEB TYLER** C: 706-982-4646

TylerGroup@HarryNorman.com LuxuryLakeAndMountain.com | 706-212-0228

| GAMLS No.:        | 20162324                           |
|-------------------|------------------------------------|
| Property Type:    | Land                               |
| Property Subtype: | Residential Lot                    |
| Address:          | 0 Highway 197<br>Clayton, GA 30525 |
| Subdivision :     | Lake Burton                        |
| Acres:            | 2.520                              |
| Status:           | New                                |
| Own Condition:    |                                    |
|                   |                                    |

#### PROPERTY INFORMATION

| County:        | Rabun       |
|----------------|-------------|
| Present Use:   | Unimproved  |
| Potential Use: | Residential |

| Total Acres:     | 2.520 Acres           |
|------------------|-----------------------|
| Lot:             |                       |
| Price Per Acre:  | \$0                   |
| Fees:            | \$                    |
| Waterfront:      | 0 Ft.                 |
| Frontage Type:   | Borders US/State Park |
| Water Body Name: | Lake Burton           |
|                  |                       |

#### OTHER INFORMATION

| Association Fees: | \$0 | Documents:          | Plat Map,Legal Description |
|-------------------|-----|---------------------|----------------------------|
|                   |     | Possible Financing: |                            |