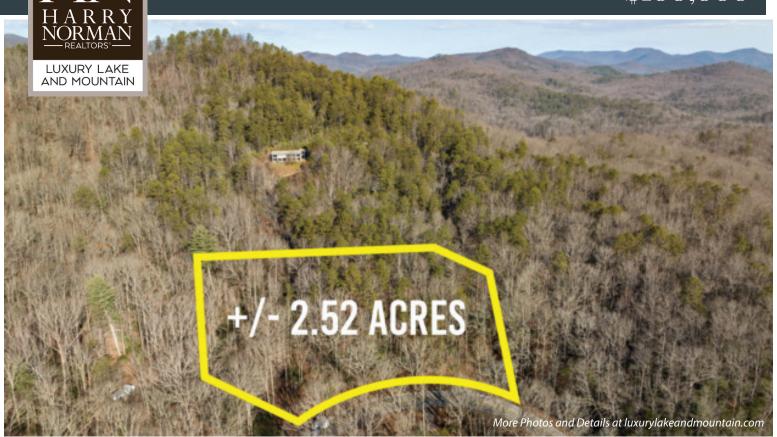

### 2.5 Acres Near Lake Burton

Great opportunity to be right next to Lake Burton. This 2.5-/+ acre lot is less than a mile from Moccasin Creek State Park, 2.5 miles from LaPrade's Marina and 20 minutes from downtown Clayton and less than 2 hours from downtown Atlanta. With quick access to so many hiking trails, boating, shopping, and more, this is the perfect location for anyone wanting to build their ideal mountain home near Lake Burton. Borders US National Forest.

| Elem:   | Rabun County Primary/Elementar |  |
|---------|--------------------------------|--|
| Middle: | Rabun County                   |  |
| High:   | Rabun County                   |  |

Remarks: Great opportunity to be right next to Lake Burton. This 2.5-/+ acre lot is less than a mile from Moccasin Creek State Park, 2.5 miles from LaPrade's Marina and 20 minutes from downtown Clayton and less than 2 hours from downtown Atlanta. With quick access to so many hiking trails, boating, shopping, and more, this is the perfect location for anyone wanting to build their ideal mountain home near Lake Burton.